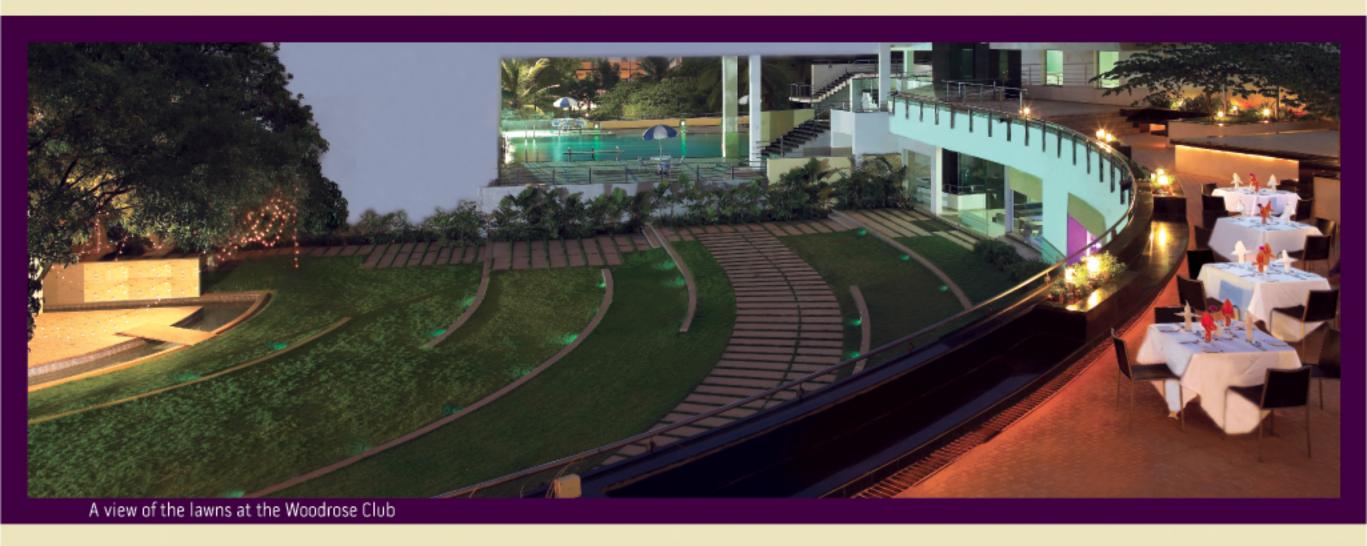

#### Lawns at the Woodrose Club

- Located in South Bangalore
- Informal outdoor location for cultural and entertainment evenings
- Open-air stage that can double as audience space or dinner venue

- · Terraced courtyard with manicured lawns
- Seating capacity of up to 400 people