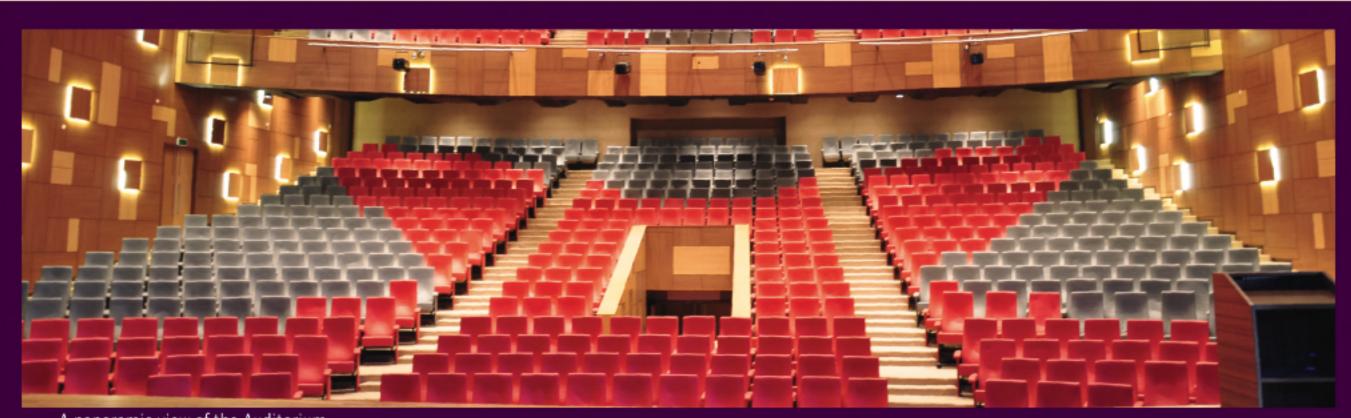

## MLR Convention Centre, J.P. Nagar

The MLR Convention Centre at J.P. Nagar has the following features:

#### Auditorium

- Deep Thrust Stage
- · 2 Modern Green Rooms
- · Bose AV Equipment
- Stage Dimensions ( $I \times b \times h$ ) = 40 ft.  $\times$  30 ft.  $\times$  11.6 ft.
- · Seating capacity of 480 people at 2 levels