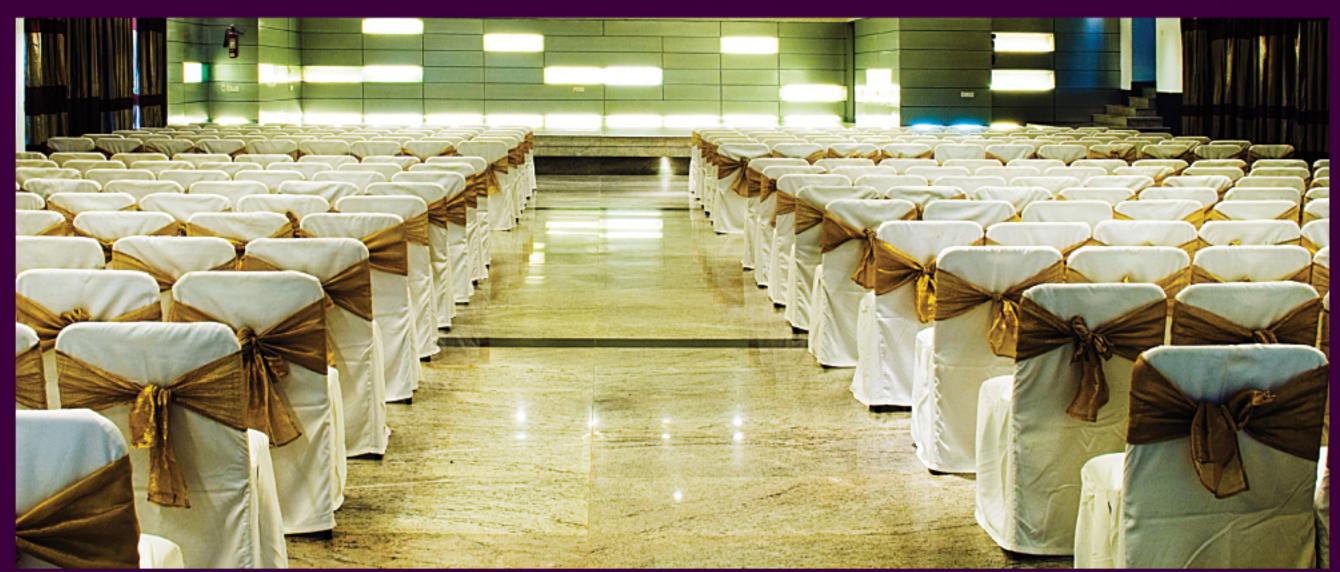

Banquet Hall at MLR Convention Centre, J.P. Nagar

### Banquet Hall

- · Equipped with Professional Audio System
- Capacity of up to 500 people