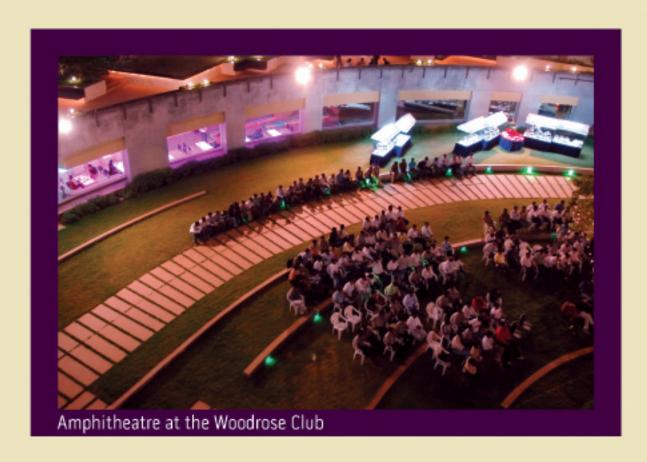

#### Lawns at the Woodrose Club

- Located in South Bangalore
- Informal outdoor location for cultural and entertainment evenings
- Open-air stage that can double as audience space or dinner venue

- · Terraced courtyard with manicured lawns
- Seating capacity of up to 400 people