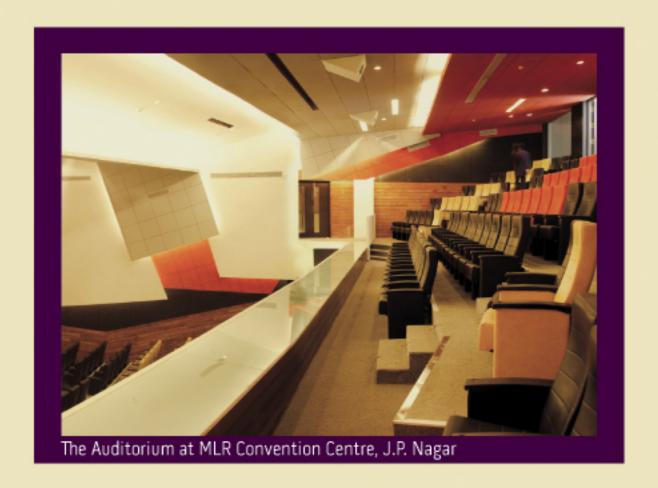

## MLR Convention Centre, J.P. Nagar

The MLR Convention Centre at J.P. Nagar has the following features:

#### Auditorium

- Deep Thrust Stage
- · 2 Modern Green Rooms
- · Bose AV Equipment
- Stage Dimensions ( $I \times b \times h$ ) = 40 ft.  $\times$  30 ft.  $\times$  11.6 ft.
- · Seating capacity of 480 people at 2 levels