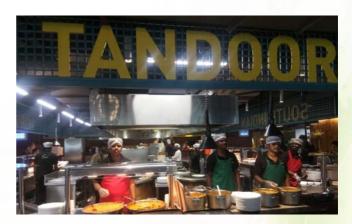

# Celebrations LLP Soaring High!

At Celebrations LLP, we take utmost pride in offering our bespoke catering services and delivering meals to esteemed organizations like Microsoft. So it all began in 2013 with catering for breakfasts, luncheons and evening snacks at Microsoft's Lavelle Road office. But with Microsoft's expansion and setting up of its new office at Bellandur where they have consolidated the offices from different locations, we got the catering contract to serve their 3,600 employees.

**Gurmeet Singh** GM, Operations Brigade Hospitality

To book or inquire about catering service for corporate meals or events, please contact us.

Phone: 9900088419

Mail: info@cateringevents.in

To give a clearer idea of the scale of our operations, we have taken the responsibility to manage their (Microsoft's) hubs on all the 9 floors and entire cafeteria which is a food court serving international cuisines ranging across South Indian, North Indian, Tandoor, Biryanis, Plated Meals, Jain food, Continental, Pizzas, and Chinese meals during lunch & dinner through individual service counters.

This is a 24x7 operation especially, with Microsoft opening its breakfast counters early at 3.00 am to 10.00 am. This is followed by lunch at 12 noon, evening snacks at 4 pm, dinner at 8 pm and midnight snacks at 12 am. Besides, an exciting array of salad, juice & sandwich counters are also functional throughout the day. And, the coffee shop in the lobby area offers a variety of coffee, tea and delectable assortment of baked goodies which go off the shelf in no time.