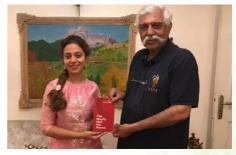

TEDx Speaker at DPS Bangalore East

She continues her writing career and has completed two books, one on micro poetry since January 2019 - 'The Mayfly and Her Poems' and 'Sera and Her White Dress' which have received good reviews in the span of few months. She has received the honour to present a signed copy of her book 'The Mayfly and Her Poems' to Major General Gagandeep Bakshi as well.

Major General Gagandeep Bakshi receiving a signed copy of her book 'The Mayfly and her Poems'