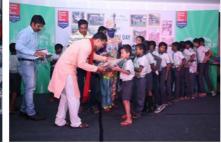

# Giving Back to Society

- Contributed nearly Rs. 50,000 to World Vision India since Jan '19
- Distributed personal hygiene kits to 25 children and planned distribution of school bags for 90 children
- Visited Anganwadi, played games and served them with snacks