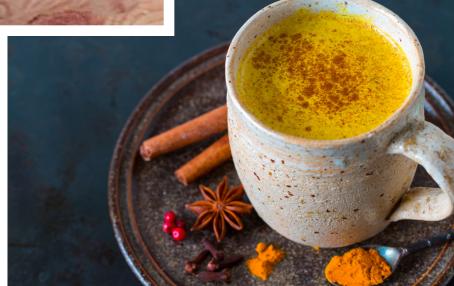

# **Turmeric Latte**

# **Ingredients:**

- Coconut Milk 1 can (450 ml)
- Almond Milk 1 cup (100 ml)
- Vanilla Extract 1 tsp
- Honey/Maple Syrup 1/2 tsp
- Almond/Cashew/Hazelnut Butter 1 tbsp
- Fresh Turmeric 2 cm, peeled or 3 tsp Turmeric Powder
- Black Pepper 1 pinch

# Method:

- 1. Add all the ingredients into a blender, blend until smooth & frothy.
- 2. Warm it up in a Tea Pan over a medium flame and pour it into a mug. Sprinkle cinnamon powder and serve.