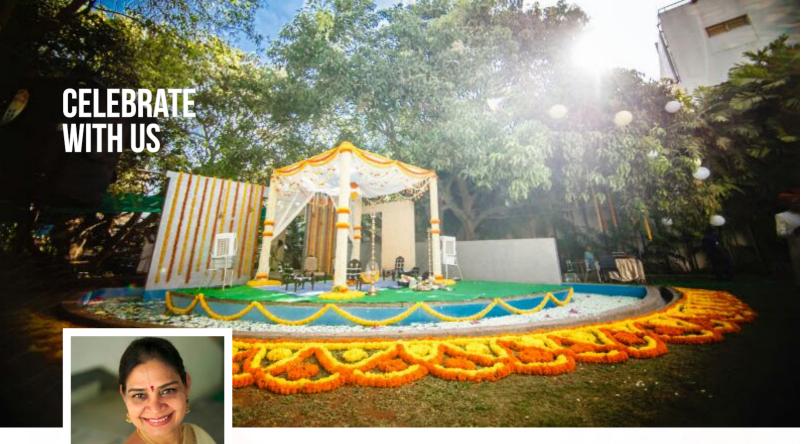

# Memorable Morning Weddings at The Woodrose

Agreed evening weddings are more laid-back and livelier but there's nothing to beat the freshness of a morning wedding celebration. It's perfect for couples who have smaller gatherings and prefer casual vibes. A typical morning wedding at The Woodrose is scheduled between 11 am to 2 pm with various ceremonies planned in-between. Apart from beautiful Bangalore weather that's apt to host brunch weddings - we have a perfect resort-like ambience - a blend of luscious green lawns and contemporary design. Not all guests love morning functions, so to make them comfortable and at ease, we set up a coffee/tea cart with some irresistible goodies and treats.

Though our guests are free to customise their wedding menu, our creative menu planners typically suggest and design brunch style cocktails and finger foods as starters. For the main menu, we have popular choices available for our guests - right from light buffets to hearty meals and fun items too. We lend a personal touch to every minute detail such as serving meals on banana leaves under the shade of mango trees, lined up in open lawns. Our team of professional wedding planners at The Woodrose make sure we create lasting memories of your special day.